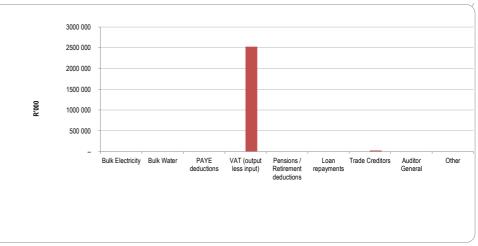

|                  |                 |                             |   |         |
|                   |                             |   |                  |                    |                  |                 |                             |   |         |
|                   |                             |   |                  |                    |                  |                 |                             |   |         |
|                   |                             |   |                  |                    |                  |                 |                             |   |         |
|                   |                             |   |                  |                    |                  |                 |                             |   |         |