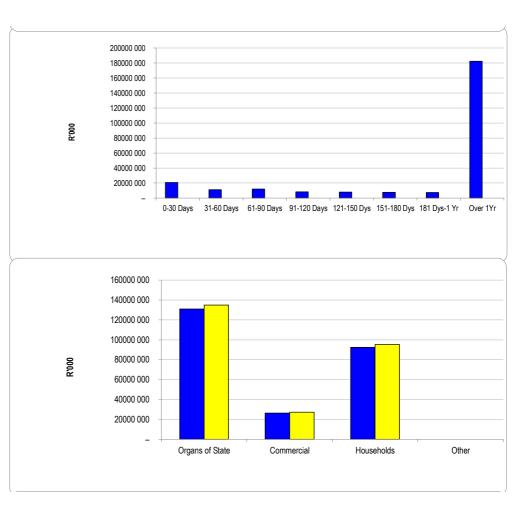

17        |  |
| Feb   | 93 060        | 111 491       |  |
| Mar   | 100 759       | 139 643       |  |
| Apr   | 110 507       | 167 123       |  |
| May   |               | 196 472       |  |
| Jun   |               | 225 160       |  |

#### Chart C3 Aged Consumer Debtors Analysis

|                   | 0-30 Days | 31-60 Days | 61-90 Days | 91-120 Days | 121-150 Dys | 151-180 Dys | 181 Dys-1 Yr | Over 1Yr |
|-------------------|-----------|------------|------------|-------------|-------------|-------------|--------------|----------|
| Budget Year 2023/ | 20 606    | 11 160     | 11 966     | 8 286       | 7 866       | 7 552       | 7 490        | 182 430  |
| 2022/23           | -         | -          | -          | -           | -           | -           | -            | -        |



| Chart C4 Cons   | sumer Debtor | er Debtors (total by Debtor Customer Category) |  |  |  |  |  |
|-----------------|--------------|------------------------------------------------|--|--|--|--|--|
|                 | 2022/23      | Budget Year 2023/24                            |  |  |  |  |  |
| Organs of State | 130 890      | 134 938                                        |  |  |  |  |  |
| Commercial      | 26 325       | 27 140                                         |  |  |  |  |  |
| Households      | 92 417       | 95 275                                         |  |  |  |  |  |
| Other           | -            | -                                              |  |  |  |  |  |

|                   | Bulk Electricity Bulk Water |   | PAYE deductio VA | T (output les Pens | sions /